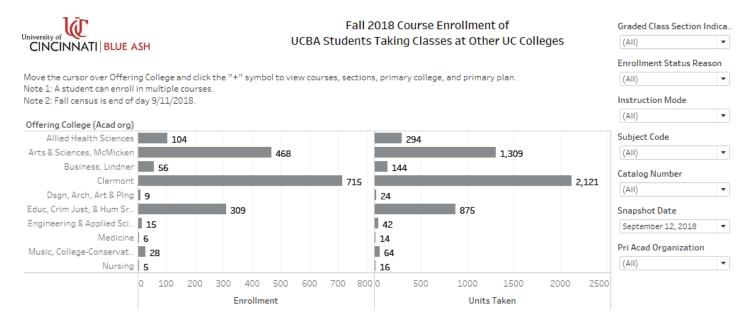

## Fall 2018 Course Enrollment of UCBA Students Taking Classes at Other UC Colleges

Graded Class Section Indicator
(AII)

Enrollment Status Reason

|       |   | <br> |   |
|-------|---|------|---|
| (AII) | ) |      | • |

(All)

(AII) ▼
Subject Code
(AII) ▼

Catalog Number

|   | Snapshot Date      |    |
|---|--------------------|----|
| П | September 12, 2018 | Ϊ, |

|         |       | 15 A&S   | 16 CCM | 18 CECH          | 20 Eng &<br>App Sci | 22<br>Business      | 23 DAAP  | 26<br>Medicine | 29<br>Nursing            | 34<br>Clermont | 35 Allied<br>Health Sci | Grand       |   | (AII)   |
|---------|-------|----------|--------|------------------|---------------------|---------------------|----------|----------------|--------------------------|----------------|-------------------------|-------------|---|---------|
| Grand 7 | Γotal | 468      | 28     | 309              | 15                  | 56                  | 9        | 6              | 5                        | 715            | 104                     | 1,71        |   |         |
| In Pers | on    | 299      | 16     | 74               | 12                  | 45                  | 8        | 5              | 2                        | 122            | 9                       | 592         |   | Subject |
| DL 26-7 | 4%    | 7        |        |                  |                     |                     |          |                |                          | 16             | 8                       | 31          |   | (AII)   |
| DL 100  | %     | 162      | 12     | 235              | 3                   | 11                  | 1        | 1              | 3                        | 577            | 87                      | 1,092       | 2 | Catalog |
|         |       |          |        |                  |                     | 9                   | S        |                | e o                      | ŧ              |                         |             |   | (AII)   |
|         |       |          |        | 15 A&S           | 18 CECH             | 20 Eng & App<br>Sci | Business | 23 DAAP        | 26 Mediane<br>29 Nursing | 34 Clermont    | 35 Allied<br>Health Sci | Grand Total |   | Snapsh  |
|         |       |          |        | 15 A&S<br>16 CCM | 8                   | Eng                 | Bus      | 3 0            | Me Me                    | Cler           | S A<br>ealt             | and         |   | Septen  |
|         |       |          |        |                  |                     | 20                  | 22       | 7              | 26                       | 34             | m ±                     | 5           |   | Septer  |
| Grand 7 | Total |          | A      | 468 28           | 309                 | 15                  | 56       | 9              | 6 5                      | 715            | 104                     | 1,715       | ^ |         |
| ACCT    | Total |          |        |                  |                     |                     | 11       |                |                          | 30             |                         | 41          |   |         |
|         | 2051  | DL 1009  | %      |                  |                     |                     |          |                |                          | 1              |                         | 1           |   |         |
|         | 2075  | DL 1009  | %      |                  |                     |                     |          |                |                          | 1              |                         | 1           |   |         |
|         | 2081  | In Perso | on     |                  |                     |                     | 5        |                |                          | 1              |                         | 6           |   |         |
|         |       | DL 26-7  | 4%     |                  |                     |                     |          |                |                          | 1              |                         | 1           |   |         |
|         |       | DL 1009  | %      |                  |                     |                     |          |                |                          | 10             |                         | 10          |   |         |
|         | 2082  | In Perso | on     |                  |                     |                     | 6        |                |                          |                |                         | 6           |   |         |
|         |       | DL 26-7  | 4%     |                  |                     |                     |          |                |                          | 2              |                         | 2           |   |         |
|         |       | DL 1009  | %      |                  |                     |                     |          |                |                          | 14             |                         | 14          |   |         |