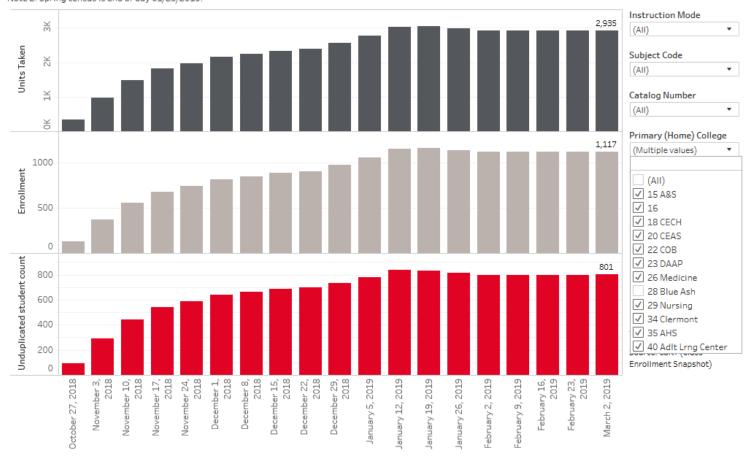

Figure 2

Spring 2019 UCBA Courses Being Taken by Any UC Student by Snapshot Date

Graded Class Section Ind...

(All)

Enrollment Status Reason
(All)

Note 1: A student can enroll in multiple courses. Note 2: Spring census is end of day 01/29/2019.