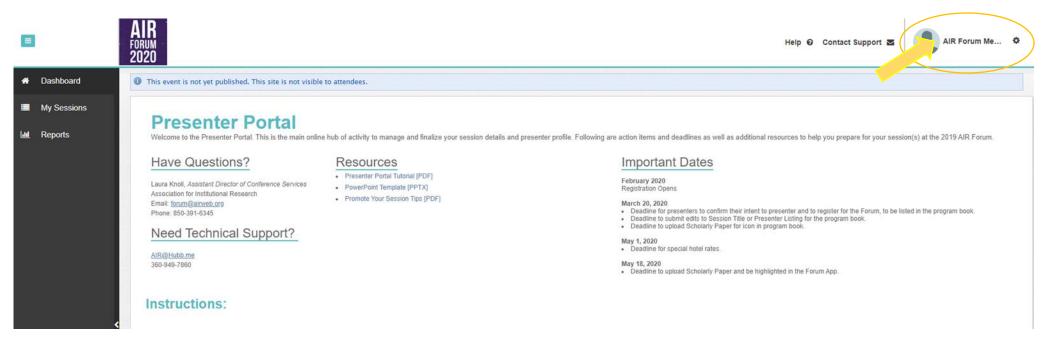

### 1. Navigate to the upper right-hand corner of your screen.

### 2. Click on your name.