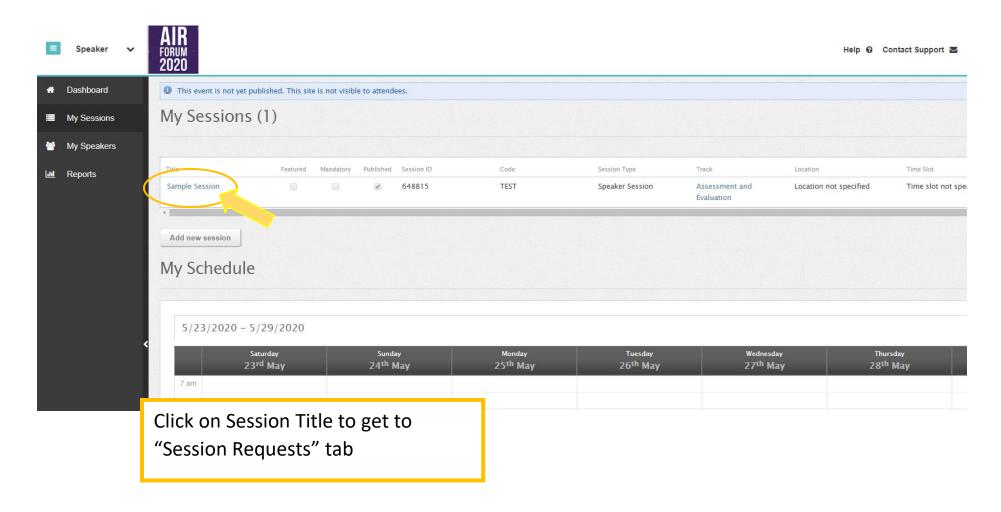

## 1. Navigate to the My Sessions page where your approved sessions are listed.

## 2. Click on your session tittle and select the "Session Requests" tab.