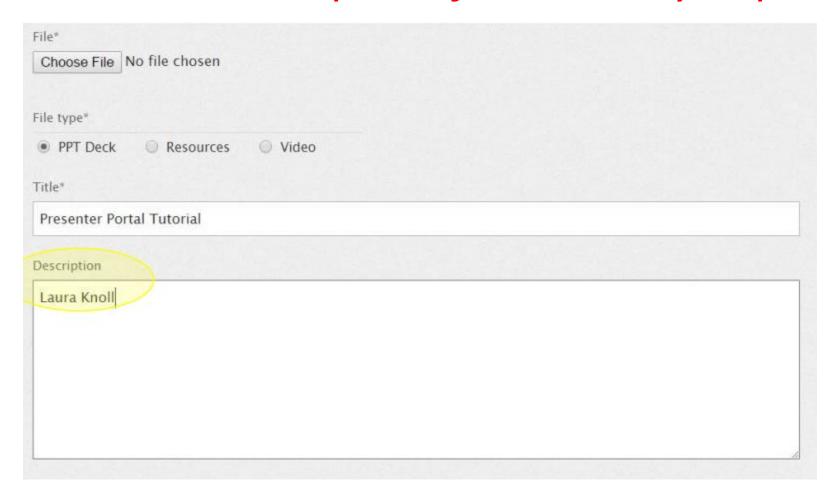

### 6. Enter the title of your material in the "Title" field.

7. In the "Description" field please include first and last name for each author to be listed. *This is required for Scholarly Papers*.

8. If you are submitting a Scholarly Paper, add the words "Scholarly Paper" in the "Comments" section.