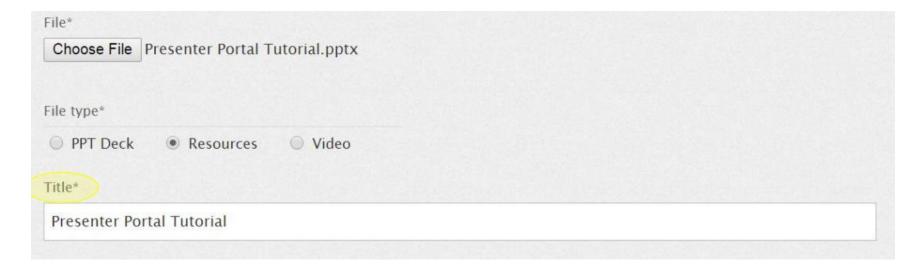

### 5. Under "File Type" select material type.

- Select PPT Deck for PowerPoints
- · Select Resources for Documents
- Select Video for Videos

### 6. Enter the title of your material in the "Title" field.

7. In the "Description" field please include first and last name for each author to be listed. *This is required for Scholarly Papers*.

8. If you are submitting a Scholarly Paper, add the words "Scholarly Paper" in the "Comments" section.