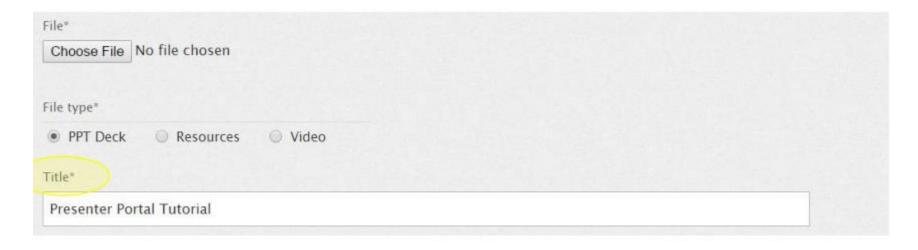

### 5. Under "File Type" select material type.

- Select PPT Deck for PowerPoints
- · Select Resources for Documents
- Select Video for Videos

### 6. Enter the title of your material in the "Title" field.

7. In the "Description" field please include first and last name for each author to be listed. *This is required for Scholarly Papers*.

8. If you are submitting a Scholarly Paper, add the words "Scholarly Paper" in the "Comments" section.