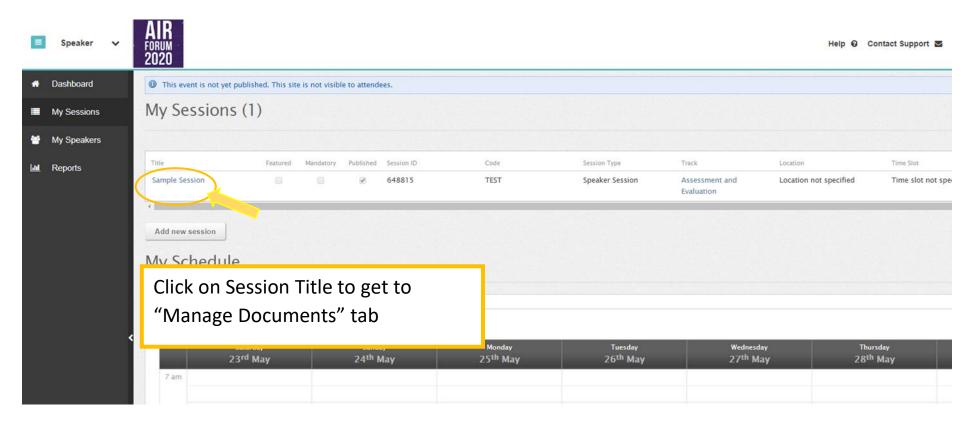

|                                         |   |
|                            |                                         |   |
|                            |                                         |   |
|                            |                                         |   |
|                            |                                         |   |
|                            |                                         | 4 |
| Comments                   |                                         |   |
| Comments                   | Click on "Upload" Button to upload file |   |

# Section 6 Upload Scholarly Papers (If Applicable)

## 1. Navigate to the My Sessions page where your approved sessions are listed.



## 2. Click on your session title and select the "Manage Documents" tab.





## 3. Click "Upload" to bring up the upload dialog.



## 4. Use the "Choose File" button to upload your paper.



### 5. Under "File Type" select "Resources"



### 6. Enter the title of your paper in the "Title" field.



7. In the "Description" field please include first and last name for each author to be listed.



## 7. Under "Comments" type in 'Scholarly Paper'



| ile type*                 |                                         |     |
|---------------------------|-----------------------------------------|-----|
| PPT Deck     Resources    | ○ Video                                 |     |
| Title*                    |                                         |     |
| Presenter Portal Tutorial |                                         |     |
| Description               |