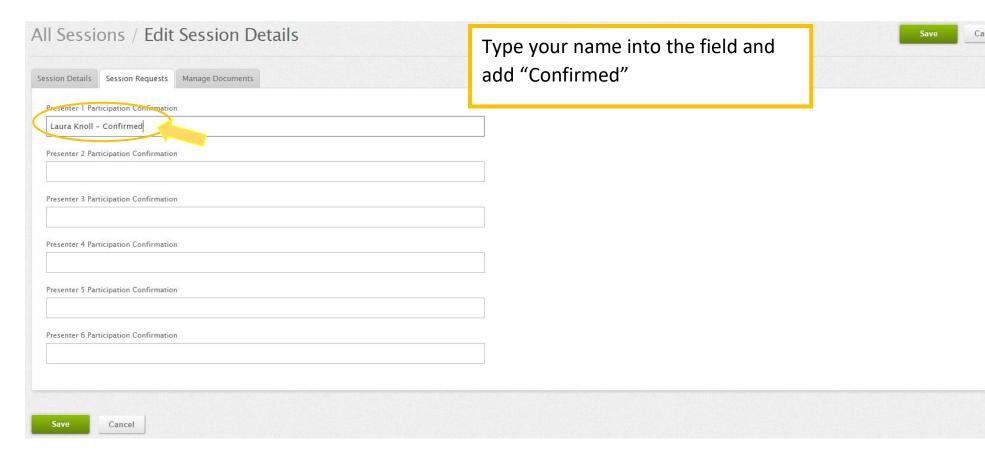

and review the "Speakers" field.





# Section 4 Confirm Your Intent to Present

## 1. Navigate to the My Sessions page where your approved sessions are listed.



## 2. Click on your session tittle and select the "Session Requests" tab.



### All Sessions / Sample Sessions



3. Confirm your intent to present. (For sessions with multiple presenters, presenters can confirm without a particular order.)

### AIR Forum Member

This person has not yet logged in.

Profile Details Resources



### **AIR Forum Member** No title available test@amail.com No company available

Click on "Edit" to confirm your intent to present.

> Attendee ID tester



No interests available

No website available

No blog available

No biography available

### 4. Type your name into the field and add "Confirmed".





# Section 5 Upload Presentation Materials

## 1. Navigate to the My Sessions page where your approved sessions are listed.



## 2. Click on your session title and select the "Manage Documents" tab.





### 3. Click "Upload" to bring up the upload dialog.



## 4. Use the "Choose File" button to upload your Material.



### 5. Under "File Type" select material type.



- Select PPT Deck for PowerPoints
- · Select Resources for Documents
- Select Video for Videos

### 6. Enter the title of your material in the "Title" field.



7. In the "Description" field please include first and last name for each author to be listed. *This is required for Scholarly Papers*.



8. If you are submitting a Scholarly Paper, add the words "Scholarly Paper" in the "Comments" section.

| Description |  |