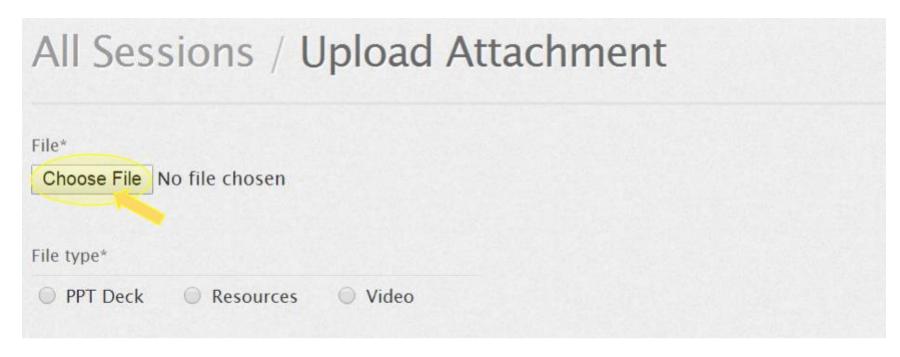

## 4. Use the "Choose File" button to upload your Material.

### 5. Under "File Type" select material type.

- Select PPT Deck for PowerPoints
- · Select Resources for Documents
- Select Video for Videos