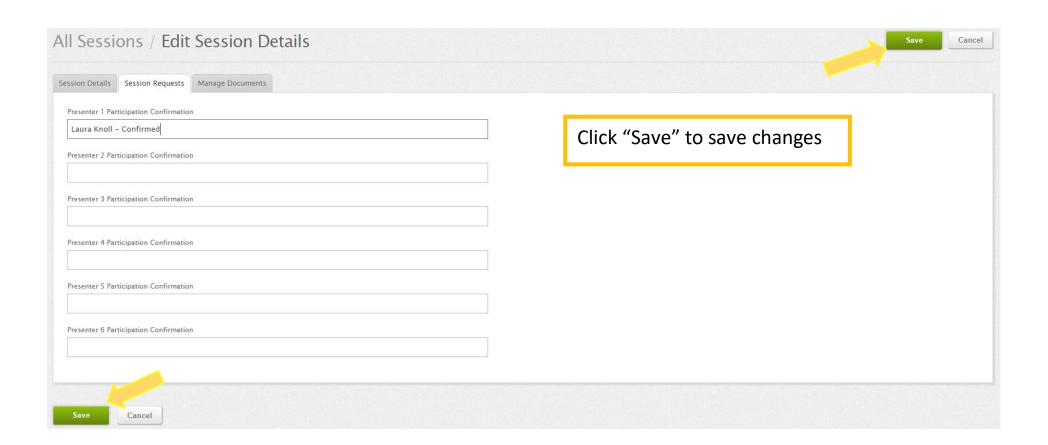

d review the "Speakers" field.





# Section 4 Confirm Your Intent to Present

## 1. Navigate to the My Sessions page where your approved sessions are listed.



## 2. Click on your session tittle and select the "Session Requests" tab.



### All Sessions / Sample Sessions



3. Confirm your intent to present. (For sessions with multiple presenters, presenters can confirm without a particular order.)

### AIR Forum Member

This person has not yet logged in.

Profile Details Resources



### **AIR Forum Member** No title available test@amail.com No company available

Click on "Edit" to confirm your intent to present.

> Attendee ID tester



No interests available

No website available

No blog available

No biography available

### 4. Type your name into the field and add "Confirmed".





# Section 5 Upload Presentation Materials

## 1. Navigate to the My Sessions page where your approved sessions are listed.



## 2. Click on your session title and select the "Manage Documents" tab.





### 3. Click "Upload" to bring up the upload dialog.



## 4. Use the "Choose File" button to upload your Material.



### 5. Under "File Type" select material type.



- Select PPT Deck for PowerPoints
- · Select Resources for Documents
- Select Video for Videos

### 6. Enter the title of your material in the "Title" field.



7. In the "Description" field please include first and last name for each author to be listed. *This is required for Scholarly Papers*.



8. If you are submitting a Scholarly Paper, add the words "Scholarly Paper" in the "Comments" section.

| Description |  |  |