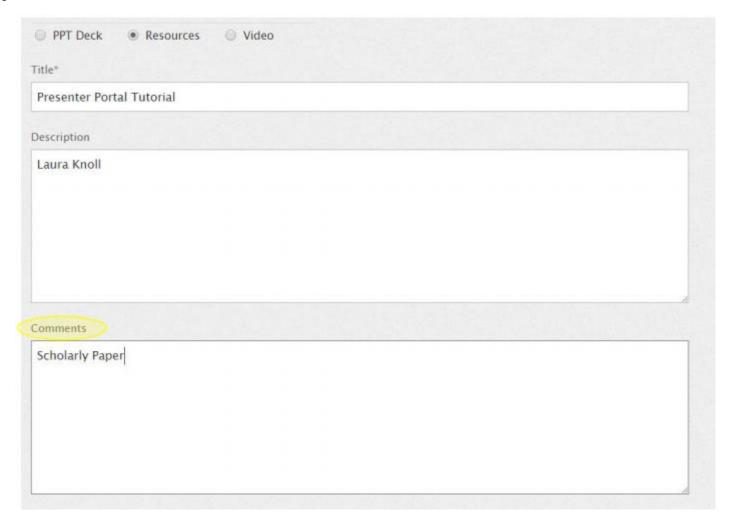

### 6. Enter the title of your paper in the "Title" field.

7. In the "Description" field please include first and last name for each author to be listed.

## 7. Under "Comments" type in 'Scholarly Paper'

| ile type*                 |                                         |     |
|---------------------------|-----------------------------------------|-----|
| PPT Deck     Resources    | ○ Video                                 |     |
| Title*                    |                                         |     |
| Presenter Portal Tutorial |                                         |     |
| Description               |                                         |     |
| Laura Knoll               |                                         |     |
|                           |                                         |     |
|                           |                                         |     |
|                           |                                         |     |
|                           |                                         |     |
|                           |                                         |     |
| Comments                  |                                         |     |
| Comments Scholarly Paper  |                                         |     |
|                           |                                         | ti. |
|                           |                                         |     |
|                           |                                         |     |
|                           |                                         |     |
| Scholarly Paper           |                                         |     |
|                           | Click on "Upload" Button to upload file |     |