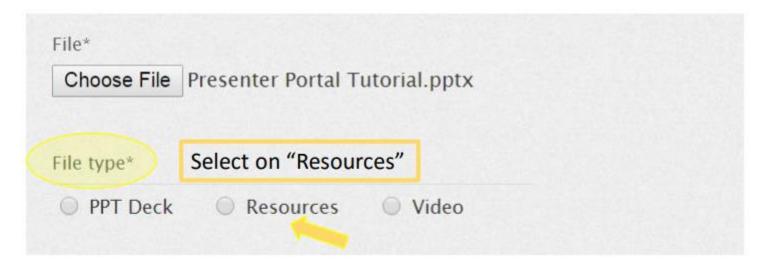

### 5. Under "File Type" select material type.

- Select PPT Deck for PowerPoints
- · Select Resources for Documents
- Select Video for Videos