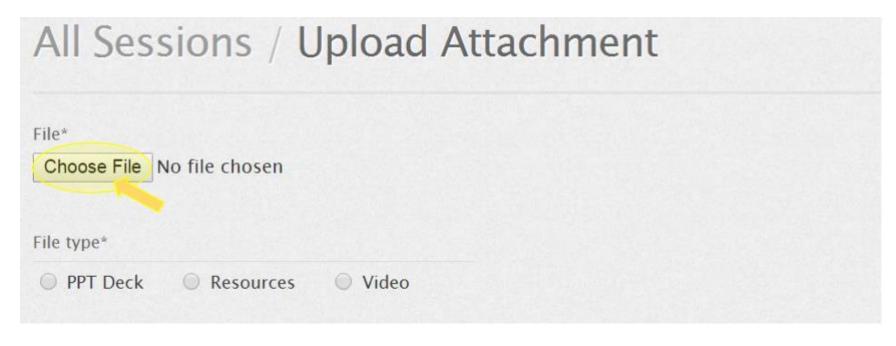

|   |
|                            |                                         |   |
|                            |                                         |   |
|                            |                                         |   |
|                            |                                         | 4 |
| Comments                   |                                         |   |
| Comments                   | Click on "Upload" Button to upload file |   |

# Section 6 Upload Scholarly Papers (If Applicable)

## 1. Navigate to the My Sessions page where your approved sessions are listed.



## 2. Click on your session title and select the "Manage Documents" tab.





## 3. Click "Upload" to bring up the upload dialog.



## 4. Use the "Choose File" button to upload your paper.



### 5. Under "File Type" select "Resources"



### 6. Enter the title of your paper in the "Title" field.



7. In the "Description" field please include first and last name for each author to be listed.



## 7. Under "Comments" type in 'Scholarly Paper'



| ile type*                 |                                         |     |
|---------------------------|-----------------------------------------|-----|
| PPT Deck     Resources    | ○ Video                                 |     |
| Title*                    |                                         |     |
| Presenter Portal Tutorial |                                         |     |
| Description               |                                         |     |
| Laura Knoll               |                                         |