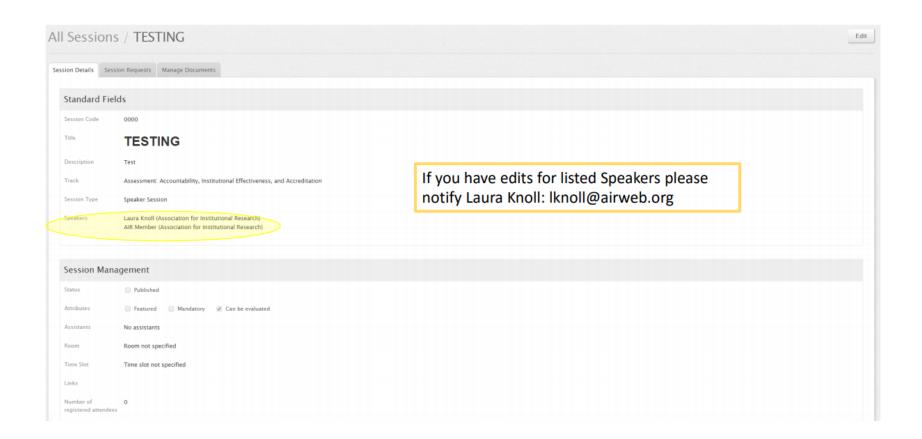

### 2. Click on your session title and review the "Speakers" field.

## Section 3 Make Sure All Presenters are Listed

## 1. Navigate to the "My Sessions" page where your approved sessions are listed.