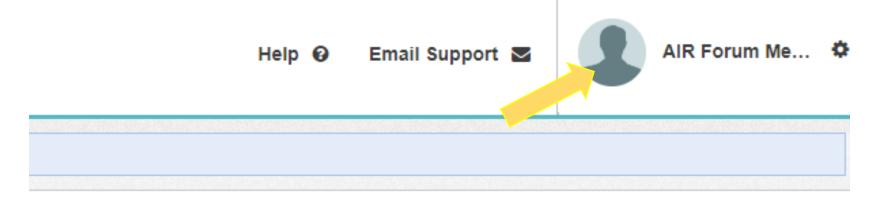

**Presenter Portal Guide** 

# Section 1 Fill out your Speaker Profile

### 1. Navigate to the upper right-hand corner of your screen.



### 2. Click on your name.



### 3. Click on "My Profile".



### 4. Fill out your speaker profile completely.

### AIR Forum Member

This person has not yet logged in.

Profile Details Resources



### **AIR Forum Member**

No title available test@gmail.com No company available Click on "Edit" to add your information

tester





No interests available

No website available

No blog available

No biography available



## Section 2 Review Your Edited Title and Abstract

## 1. Navigate to the "My Sessions" page where your approved sessions are listed.



### 2. Click on your session title.



Click on Session Title to review description

### 3. Review your Session Details.



## Section 3 Make Sure All Presenters are Listed

## 1. Navigate to the "My Sessions" page where your approved sessions are listed.



### 2.