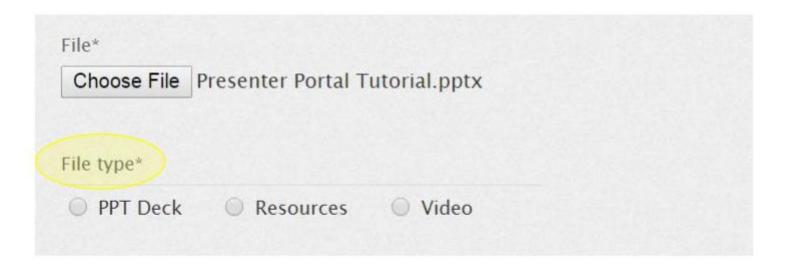

### 5. Under "File Type" select material type.

- Select PPT Deck for PowerPoints
- · Select Resources for Documents
- Select Video for Videos