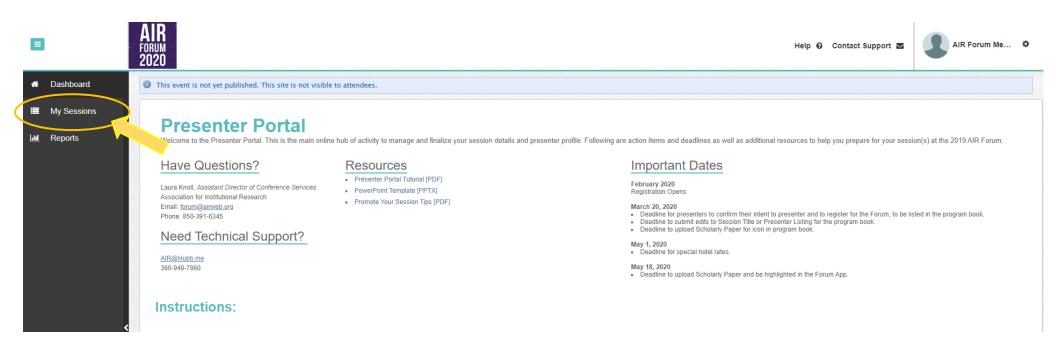

## 1. Navigate to the "My Sessions" page where your approved sessions are listed.

## 1. Navigate to the My Sessions page where your approved sessions are listed.