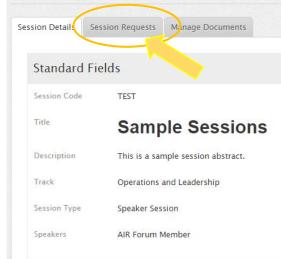

## 2. Click on your session tittle and select the "Session Requests" tab.

### All Sessions / Sample Sessions

3. Confirm your intent to present. (For sessions with multiple presenters, presenters can confirm without a particular order.)