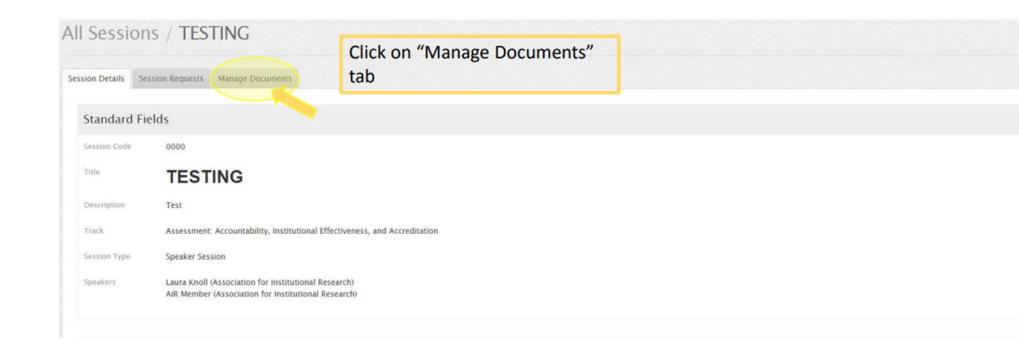

|                                         |   |
|                            |                                         |   |
|                            |                                         |   |
|                            |                                         |   |
|                            |                                         |   |
|                            |                                         | 4 |
| Comments                   |                                         |   |
| Comments                   | Click on "Upload" Button to upload file |   |

# Section 6 Upload Scholarly Papers (If Applicable)

## 1. Navigate to the My Sessions page where your approved sessions are listed.



## 2. Click on your session title and select the "Manage Documents" tab.





## 3. Click "Upload" to bring up the upload dialog.



## 4. Use the "Choose File" button to upload your paper.



### 5. Under "File Type" select "Resources"



### 6. Enter the title of your paper in the "Title" field.



7. In the "Description" field please include first and last name for each author to be listed.



## 7. Under "Comments" type in 'Scholarly Paper'



| ile type*                 |                                         |     |
|---------------------------|-----------------------------------------|-----|
| PPT Deck     Resources    | ○ Video                                 |     |
| Title*                    |                                         |     |
| Presenter Portal Tutorial |                                         |     |
| Description               |