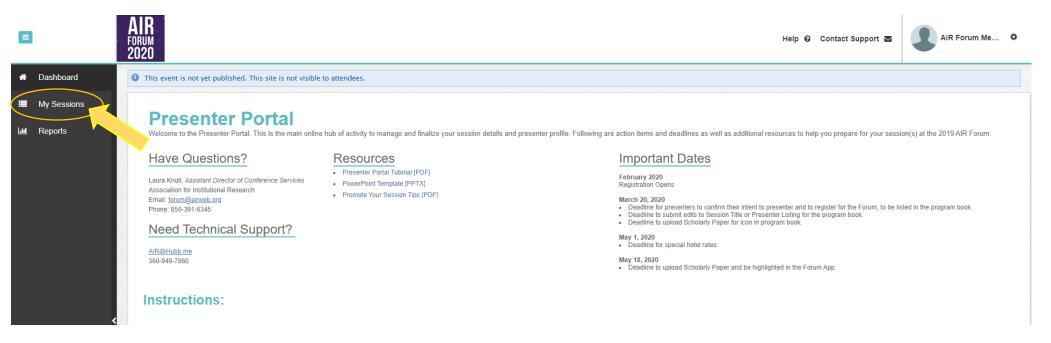

### 1. Navigate to the upper right-hand corner of your screen.

### 2. Click on your name.

### 3. Click on "My Profile".