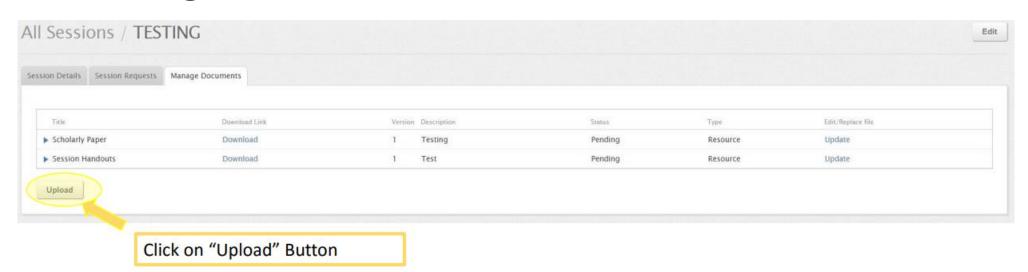

ample Sessions



3. Confirm your intent to present. (For sessions with multiple presenters, presenters can confirm without a particular order.)

### AIR Forum Member

This person has not yet logged in.

Profile Details Resources



### **AIR Forum Member** No title available test@amail.com No company available

Click on "Edit" to confirm your intent to present.

> Attendee ID tester



No interests available

No website available

No blog available

No biography available

### 4. Type your name into the field and add "Confirmed".





# Section 5 Upload Presentation Materials

## 1. Navigate to the My Sessions page where your approved sessions are listed.



## 2. Click on your session title and select the "Manage Documents" tab.





### 3. Click "Upload" to bring up the upload dialog.



## 4. Use the "Choose File" button to upload your Material.



### 5. Under "File Type" select material type.



- Select PPT Deck for PowerPoints
- · Select Resources for Documents
- Select Video for Videos

### 6. Enter the title of your material in the "Title" field.



7. In the "Description" field please include first and last name for each author to be listed. *This is required for Scholarly Papers*.



8. If you are submitting a Scholarly Paper, add the words "Scholarly Paper" in the "Comments" section.

| Description |  |  |  |
|-------------|--|--|--|
| Laura Knoll |  |  |  |
| Comments    |  |  |  |
|             |  |  |  |
|             |  |  |  |

| Choose File No file chosen |                                         |   |
|----------------------------|-----------------------