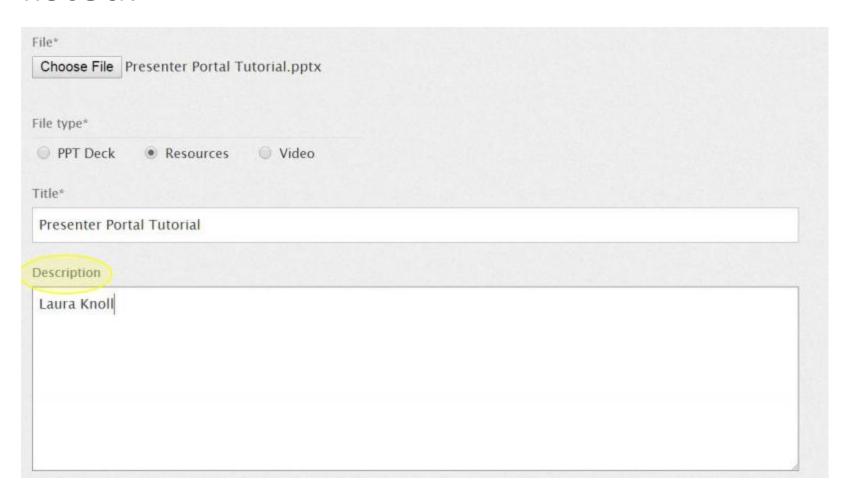

### 6. Enter the title of your material in the "Title" field.

7. In the "Description" field please include first and last name for each author to be listed. *This is required for Scholarly Papers*.

8. If you are submitting a Scholarly Paper, add the words "Scholarly Paper" in the "Comments" section.

| Description |  |  |  |
|-------------|--|--|--|
| Laura Knoll |  |  |  |
| Comments    |  |  |  |
|             |  |  |  |
|             |  |  |  |

| Choose File No file chosen |                                         |   |
|----------------------------|-----------------------------------------|---|
|                            |                                         |   |
| File type"                 |                                         |   |
| PPT Deck                   |                                         |   |
| Fitle*                     |                                         |   |
| Presenter Portal Tutorial  |                                         |   |
| Description                |                                         |   |
| Laura Knoll                |                                         |   |
|                            |                                         |   |
|                            |                                         |   |
|                            |                                         |   |
|                            |                                         |   |
|                            |                                         |   |
|                            |                                         |   |
|                            |                                         | 4 |
| Comments                   |                                         |   |
| Comments                   | Click on "Upload" Button to upload file |   |