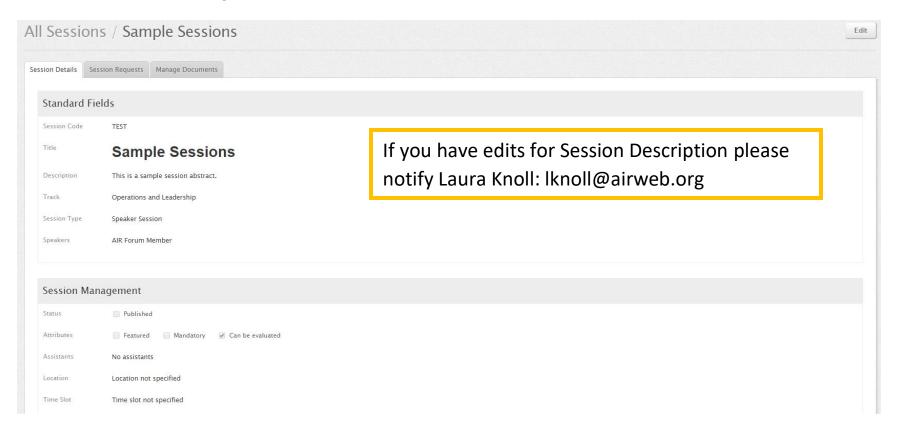

### 2. Click on your session title.

Click on Session Title to review description

### 3. Review your Session Details.