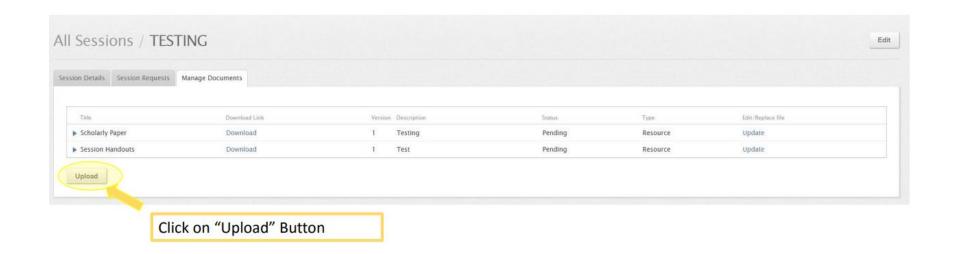

|                                         |   |
|                            |                                         |   |
|                            |                                         |   |
|                            |                                         |   |
|                            |                                         | 4 |
| Comments                   |                                         |   |
| Comments                   | Click on "Upload" Button to upload file |   |

# Section 6 Upload Scholarly Papers (If Applicable)

## 1. Navigate to the My Sessions page where your approved sessions are listed.



## 2. Click on your session title and select the "Manage Documents" tab.





## 3. Click "Upload" to bring up the upload dialog.



## 4. Use the "Choose File" button to upload your paper.



### 5. Under "File Type" select "Resources"



### 6. Enter the title of your paper in the "Title" field.



7. In the "Description" field please include first and last name for each author to be listed.



## 7. Under "Comments" type in 'Scholarly Paper'



| ile type*                 |                                         |     |
|---------------------------|-----------------------------------------|-----|
| PPT Deck     Resources    | ○ Video                                 |     |
| Title*                    |                                         |     |
| Presenter Portal Tutorial |                                         |     |
| Description               |                                         |     |
| Laura Kno