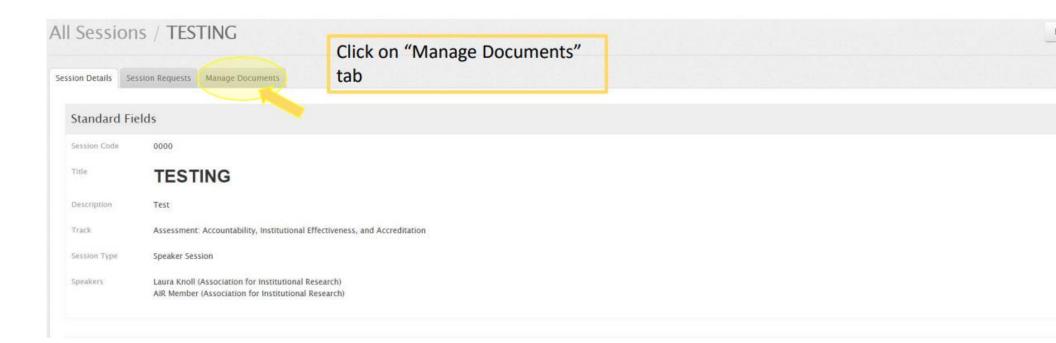

lect the "Session Requests" tab.



### All Sessions / Sample Sessions



3. Confirm your intent to present. (For sessions with multiple presenters, presenters can confirm without a particular order.)

### AIR Forum Member

This person has not yet logged in.

Profile Details Resources



### **AIR Forum Member** No title available test@amail.com No company available

Click on "Edit" to confirm your intent to present.

> Attendee ID tester



No interests available

No website available

No blog available

No biography available

### 4. Type your name into the field and add "Confirmed".





# Section 5 Upload Presentation Materials

## 1. Navigate to the My Sessions page where your approved sessions are listed.



## 2. Click on your session title and select the "Manage Documents" tab.





### 3. Click "Upload" to bring up the upload dialog.



## 4. Use the "Choose File" button to upload your Material.



### 5. Under "File Type" select material type.



- Select PPT Deck for PowerPoints
- · Select Resources for Documents
- Select Video for Videos

### 6. Enter the title of your material in the "Title" field.



7. In the "Description" field please include first and last name for each author to be listed. *This is required for Scholarly Papers*.



8. If you are submitting a Scholarly Paper, add the words "Scholarly Paper" in the "Comments" section.

| Description |  |  |  |
|-------------|--|--|--|
| Laura Knoll |  |  |  |
| Comments    |  |  |  |
|             |  |  |  |
|             |  |  |  |

| Choose File No file chosen |                                         |