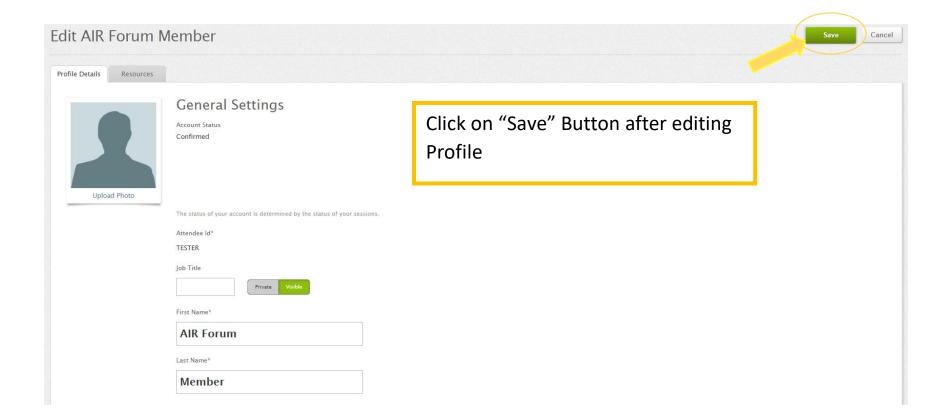

**Presenter Portal Guide** 

# Section 1 Fill out your Speaker Profile

### 1. Navigate to the upper right-hand corner of your screen.



### 2. Click on your name.



### 3. Click on "My Profile".



### 4. Fill out your speaker profile completely.

### AIR Forum Member

This person has not yet logged in.

Profile Details Resources



### **AIR Forum Member**

No title available test@gmail.com No company available Click on "Edit" to add your information

tester





No interests available

No website available

No blog available

No biography available



## Section 2 Review Your Edited Title and Abstract

## 1. Navigate to the "My Sessions" page where your approved sessions are listed.



### 2. Click on your session title.



Click on Session Title to review description

### 3. Review your Session Details.



## Section 3 Make Sure All Presenters are Listed

## 1. Navigate to the "My Sessions" page where your approved sessions are listed.



### 2. Click on your session title and review the "Speakers" field.





# Section 4 Confirm Your Intent to Present

## 1. Navigate to the My Sessions page where your approved sessions are listed.



## 2. Click on your session tittle and select the "Session Requests" tab.



### All Sessions / Sample Sessions



3. Confirm your intent to present. (For sessions with multiple presenters, presenters c