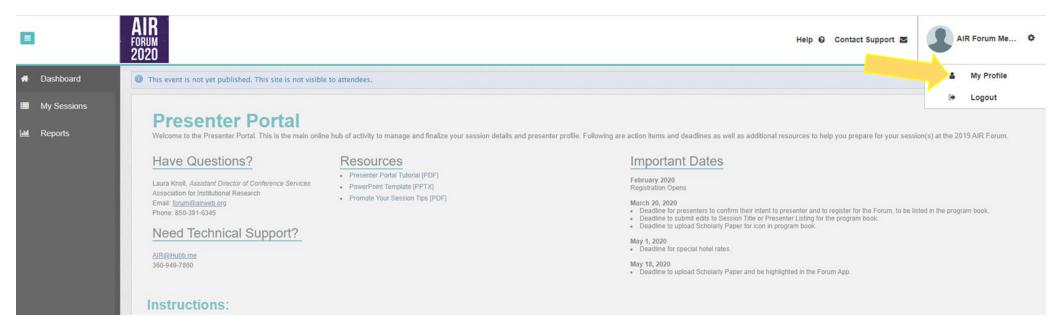

**Presenter Portal Guide** 

# Section 1 Fill out your Speaker Profile

### 1. Navigate to the upper right-hand corner of your screen.



### 2. Click on your name.



### 3. Click on "My Profile".



### 4. Fill out your speaker profile completely.

### AIR Forum Member

This person has not yet logged in.

Profile Details Resources



### **AIR Forum Member**

No title available test@gmail.com No company available Click on "Edit" to add your information

tester





No interests available

No website available

No blog available

No biography available



## Section 2 Review Your Edited Title and Abstract

## 1. Navigate to the "My Sessions" page where your approved sessions are listed.



### 2. Click on your session title.



Click on Session Title to review description

### 3. Review your Session Details.



## Section 3 Make Sure All Presenters are Listed

## 1. Navigate to the "My Sessions" page where your approved sessions are listed.



### 2. Click on your session title and r