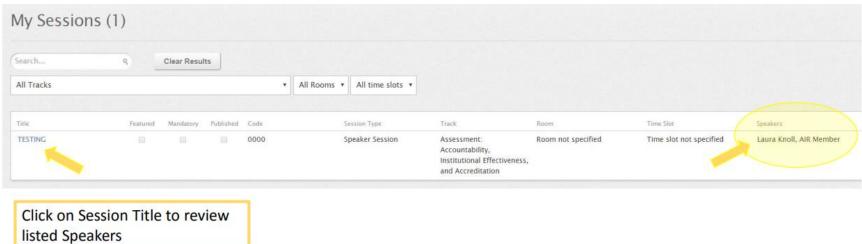

r profile completely.

### AIR Forum Member

This person has not yet logged in.

Profile Details Resources



### **AIR Forum Member**

No title available test@gmail.com No company available Click on "Edit" to add your information

tester





No interests available

No website available

No blog available

No biography available



## Section 2 Review Your Edited Title and Abstract

## 1. Navigate to the "My Sessions" page where your approved sessions are listed.



### 2. Click on your session title.



Click on Session Title to review description

### 3. Review your Session Details.



## Section 3 Make Sure All Presenters are Listed

## 1. Navigate to the "My Sessions" page where your approved sessions are listed.



### 2. Click on your session title and review the "Speakers" field.





# Section 4 Confirm Your Intent to Present

## 1. Navigate to the My Sessions page where your approved sessions are listed.



## 2. Click on your session tittle and select the "Session Requests" tab.



### All Sessions / Sample Sessions



3. Confirm your intent to present. (For sessions with multiple presenters, presenters can confirm without a particular order.)

### AIR Forum Member

This person has not yet logged in.

Profile Details Resources



### **AIR Forum Member** No title available test@amail.com No company available

Click on "Edit" to confirm your intent to present.

> Attendee ID tester



No interests available

No website available

No blog available

No biography available

### 4. Type your name into the field and add "Confirmed".





# Section 5 Upload Presentatio