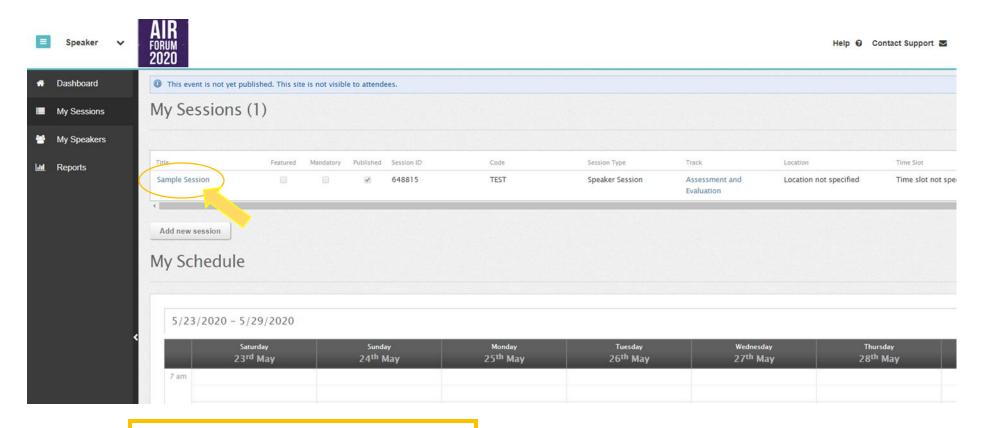

## 1. Navigate to the "My Sessions" page where your approved sessions are listed.

### 2. Click on your session title.

Click on Session Title to review description

### 2. Click on your session title and review the "Speakers" field.