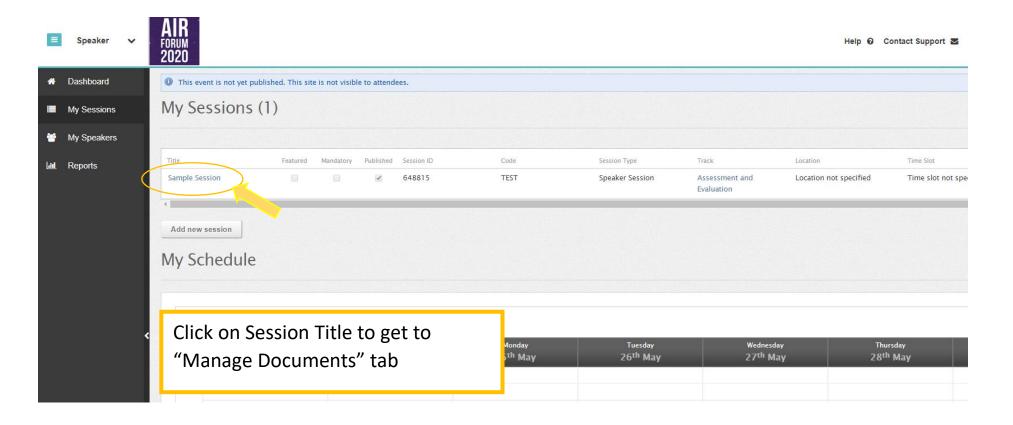

### 2. Click on your session title.

Click on Session Title to review description

## 2. Click on your session title and select the "Manage Documents" tab.